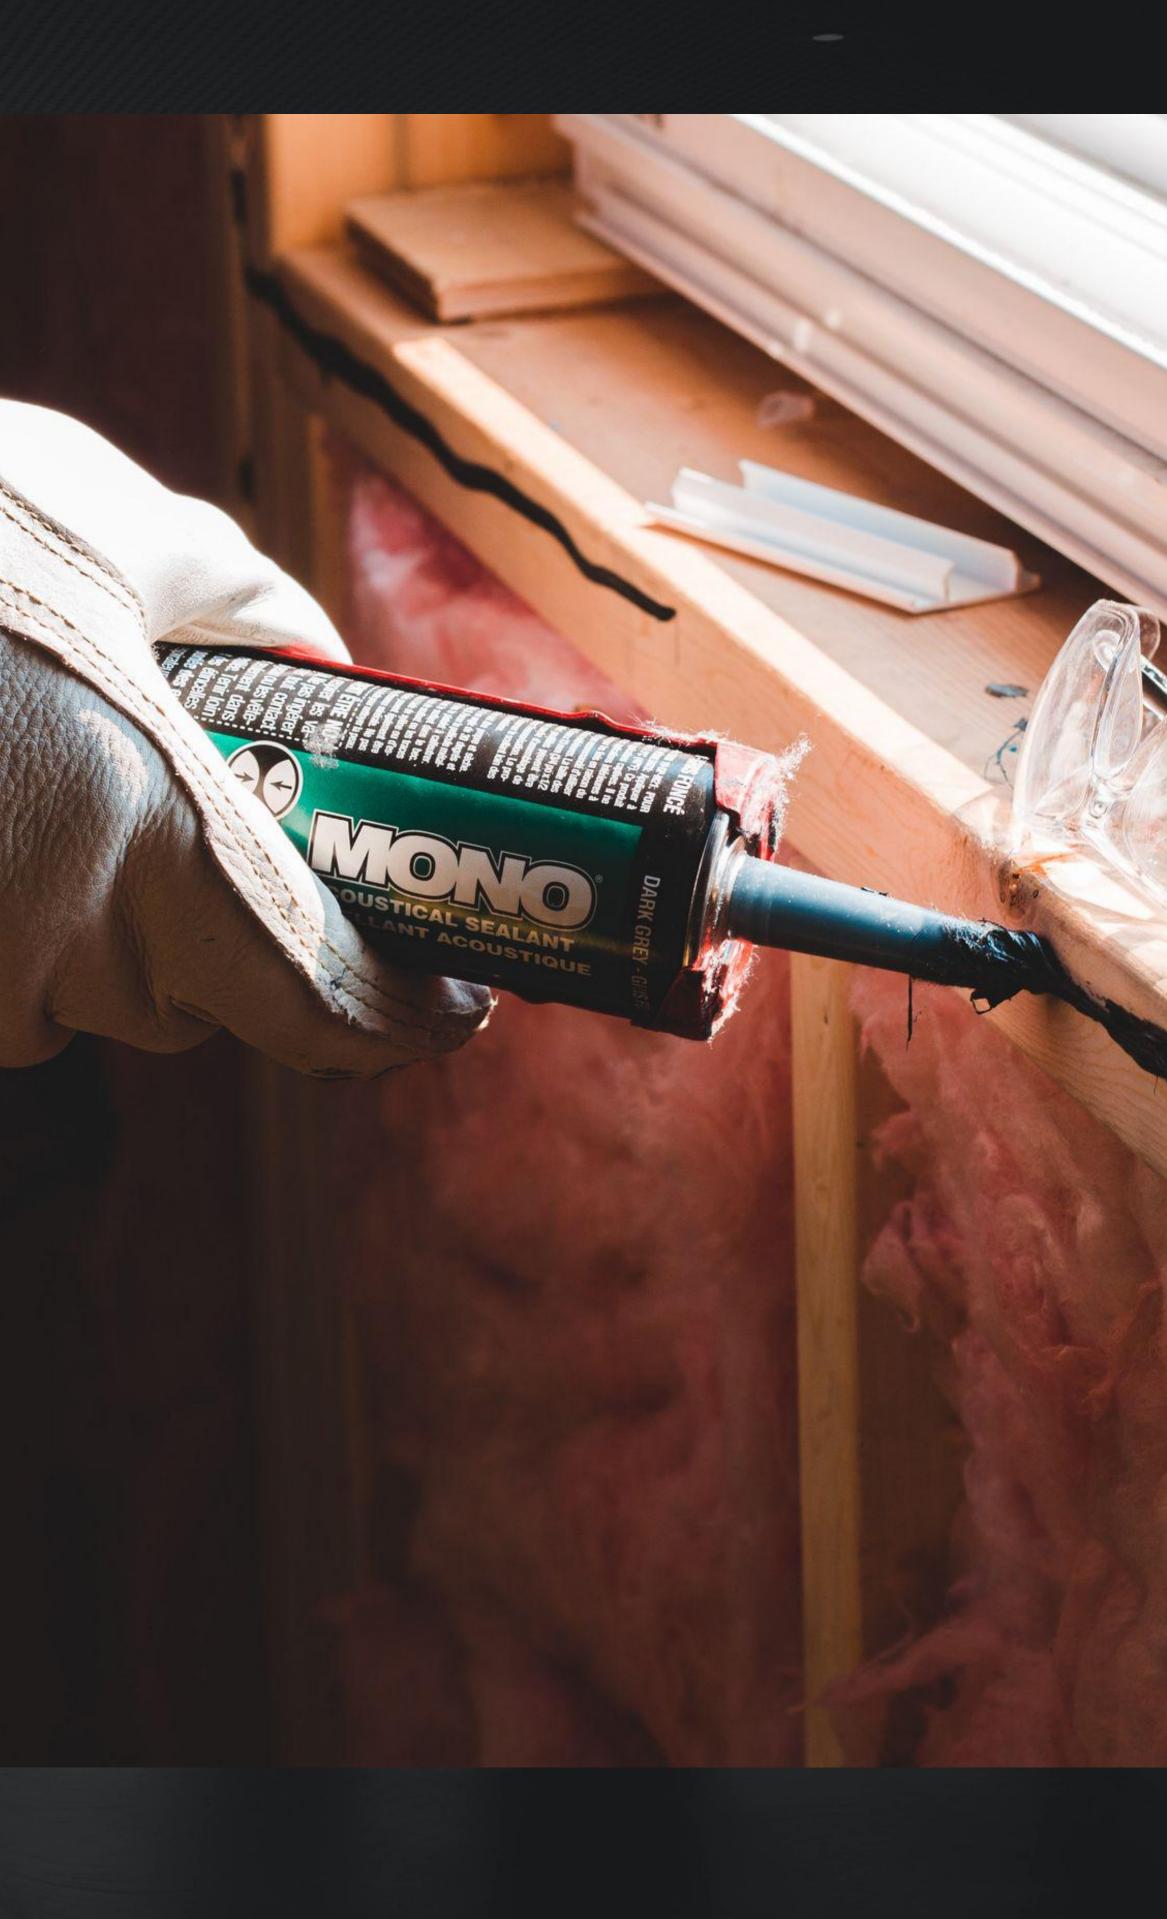

## Carpentry

QSEC can provide in house solutions for all property painting services including:

- Ceiling repairs & painting
- Internal Foyers & Common Areas
- Line Marking
- Doors & Frames
- Industrial Protective Coatings
- Building Exteriors & Fixtures
- Wood & Timber Stains
- Caulking & Sealing