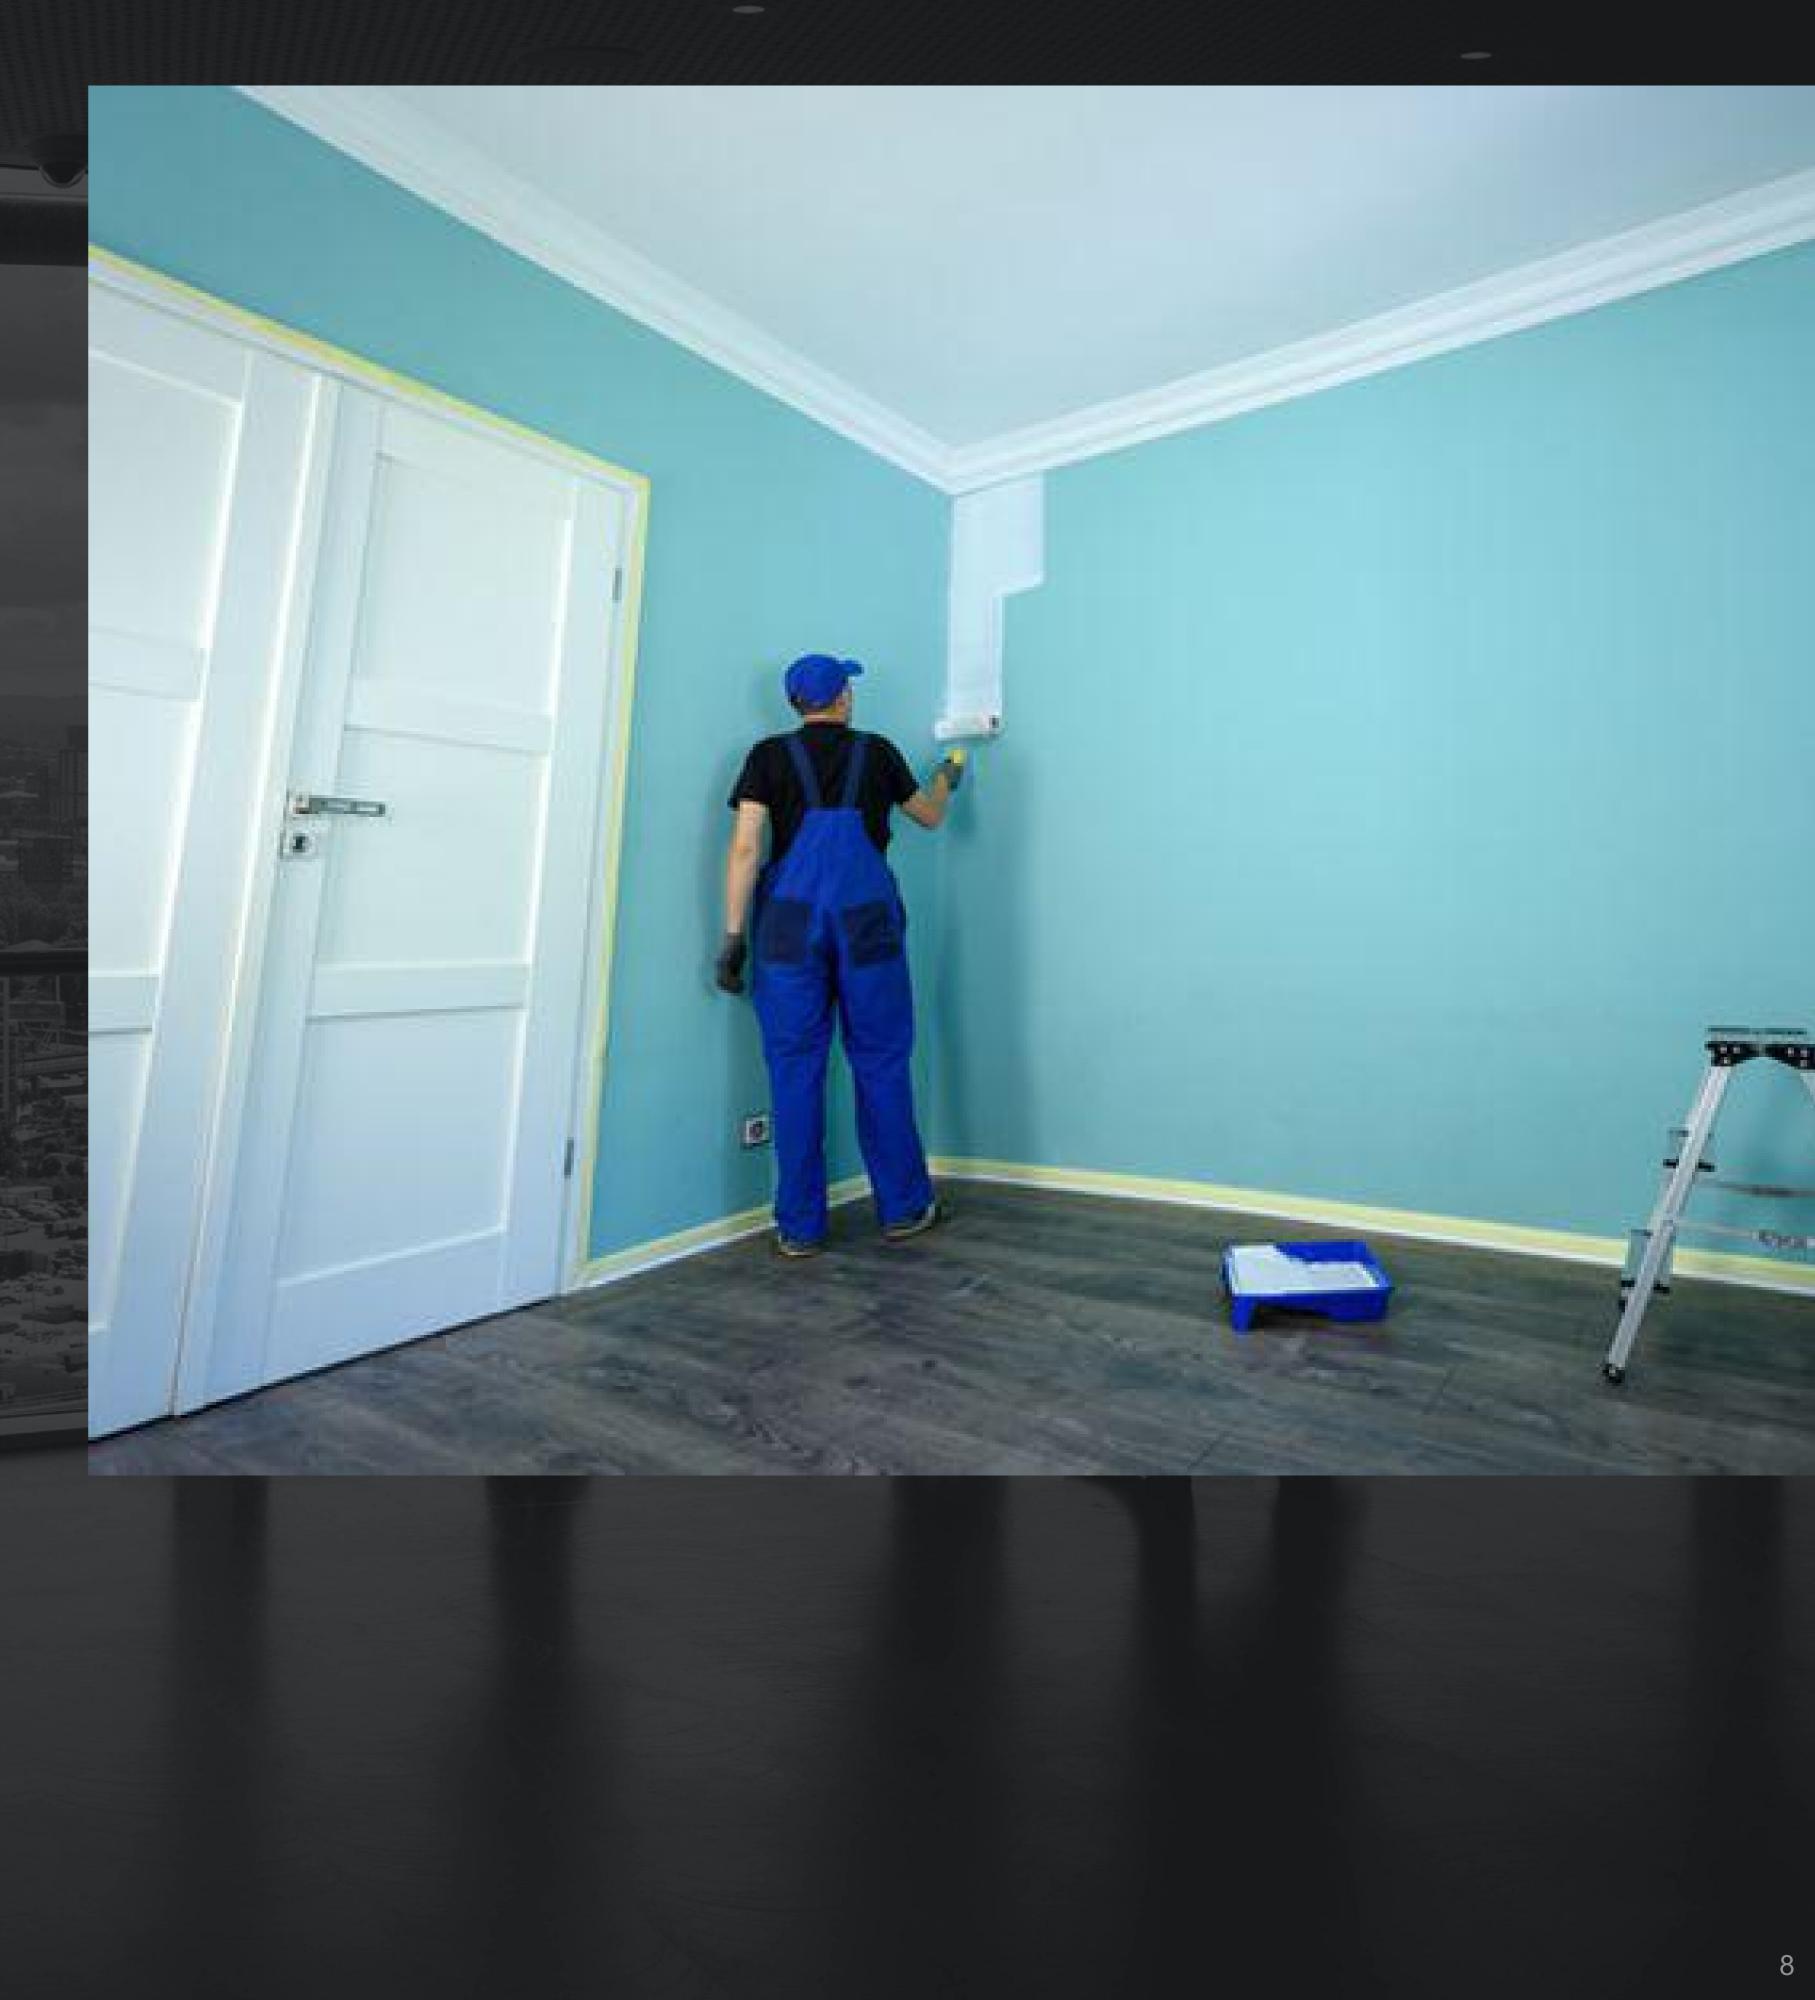

## Painting

QSEC can provide in house solutions for all property painting services including:

- Concreting
- Driveway Installations
- Structural Remediation Works
- Balcony Repairs
- Retaining Walls
- Excavation
- Asphalting
- Outdoor Paving
- Wall Finishes
- Ceiling Repairs