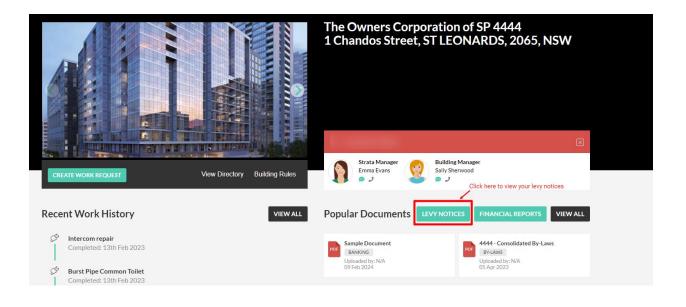

Once you're logged in, you can access information and documents for your building.

To view your levy notices, Click Levy Notices

You can now see all your past levy notices. Click on the 📁 icon to view the document.